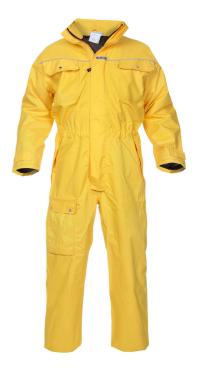

## KOPENHAGEN SNS WATERPROOF PREMIUM COVERALL YELLOW LGE

- Zip front with double storm flap cover and hook and loop fastening
- Hood in collar
- Hood with innovative fixture for improved hearing through hood
- 2 Chest pockets with press stud closure
- Reflective piping
- Side pockets with flap and hook and loop fastening
- Back pocket with flap and press stud closure
- Thigh pocket with flap and press stud closure
- Double rule pocket
- Adjustable leg opening with press stud closure
- Mesh polyester lining
- Simply no Sweat (SNS) 210gsm Polyester laminate fabric
- Highly breathable providing great comfort
- Durable and cost effective
- Smooth textile finish
- Conforms to EN343 Class 3 Water penetration
- Conforms to EN343 Class 3 Breathability